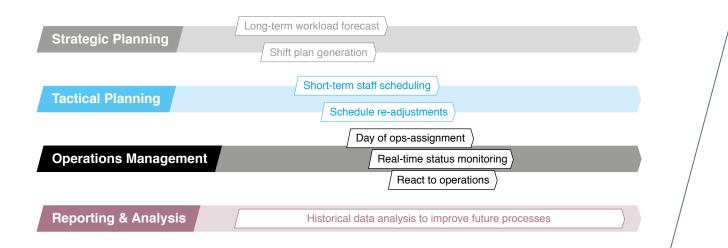

Display of estimated maintenance workload based on the flight schedule

INFORM's Line Maintenance software solution helps make the most of available maintenance staff, ultimately reducing costs while taking on a larger workload. It covers all staff management processes from long-term strategic decision making, to tactical rostering, all the way down to staff control on the day of operations and reporting.